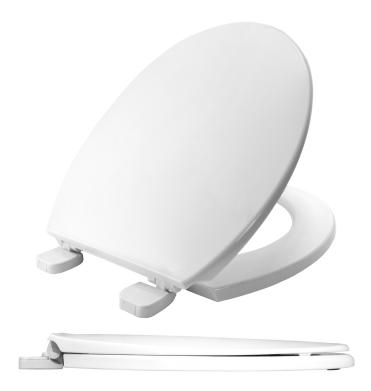

## CHESTER

## #7200AR 000

The Chester is designed for universal pans and is made from durable, Tecnoplast™ thermoplastic material. This seat features durable plastic hinges that adjust to help achieve the perfect fit to your pan.