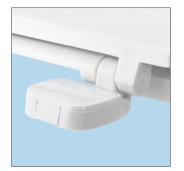

## #7200AR 000

The Chester is designed for universal pans and is made from durable, Tecnoplast™ thermoplastic material. This seat features durable plastic hinges that adjust to help achieve the perfect fit to your pan.

- Tecnoplast™ thermoplastic offers superior durability
- Adjustable plastic hinges
- Fits majority of manufacturers' universal shaped pans