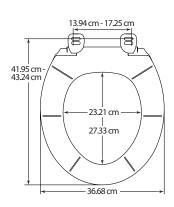

## CHESTER

## #7200AR 000

The Chester is designed for universal pans and is made from durable, Tecnoplast™ thermoplastic material. This seat features durable plastic hinges that adjust to help achieve the perfect fit to your pan.



## SEAT FEATURES



Virtually Unbreakable - made from Tecnoplast  $^{\text{TM}}$  material that provides superior durability



Recyclable - made from Tecnoplast  $^{\mbox{\scriptsize TM}}$  material that is 100% recyclable

- Tecnoplast™ thermoplastic offers superior durability
- Adjustable plastic hinges
- Fits majority of manufacturers' universal shaped pans









## SEAT DIMENSIONS