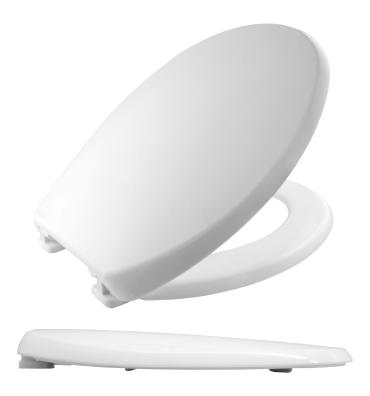

# 1 0 8 0 5 2 \* \* \*

The Atlantic Spa is designed for universal pans and is made from durable Tecnoplast™ thermoplastic material. This seat features durable plastic hinges that adjust to help achieve the perfect fit to your pan.

## SEAT FEATURES

Virtually Unbreakable - made from Tecnoplast™ material that provides superior durability

Recyclable - made from Tecnoplast™ material that is 100% recyclable

- Tecnoplast™ thermoplastic offers superior durability
- · Adjustable plastic hinges
- · Fits majority of manufacturers' universal shaped pans