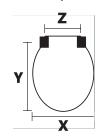

## WEIGHTS & DIMENSIONS

- Individual Seat Weight: 1.66 kg
- 6 seats per master carton

X: 365 mm

Y: 420 - 435 mm

Z: 138 - 162 mm