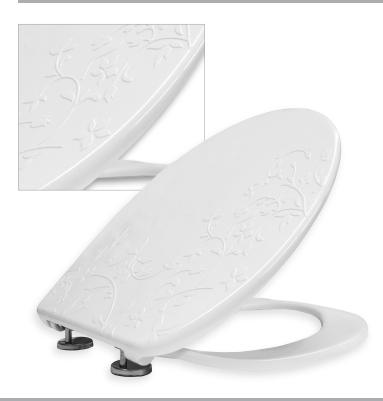

#### SEAT FEATURES

Silentium<sup>®</sup> - slowly and quietly closes to prevent slamming and pinched fingers

Take Off – lift off seat for easy cleaning and replacement

Scratch Resistant - made from hard Durolux<sup>®</sup> material that resists scratches

Heat Resistant - high resistance to burns and flames.

- · Adjustable stainless steel hinges
- Fits majority of manufacturers' universal shaped pans

## FIORE Silentium® take off #2020tl 000

The Fiore Silentium<sup>®</sup> Take Off is a modern sculptured seat that gives a stylish look to your bathroom. Carefully crafted, the floral pattern complements many different bathroom décors, from "minimalist white" to "modern natural." The sculptured pattern is complemented by the slim design of the universal-shaped ring and cover. Made from Durolux<sup>®</sup> thermoset plastic, the longlasting seat will not scratch with standard use and offers a ceramic-like shine. The stainless steel hinges take off for easy cleaning and feature Silentium<sup>®</sup> which helps your seat close softly, preventing slamming and pinched fingers.