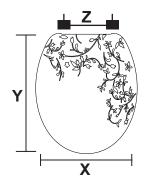

# FIORE SILENTIUM® TAKE OFF #2020TL 000

EAN: 5012799279692 Colours: White (000) Master Pack Quantity: 5 Weight: 2 kg Dimensions: X: 37.1 cm Y: 44.8 - 46 cm Z: 7.2 - 18.5 cm