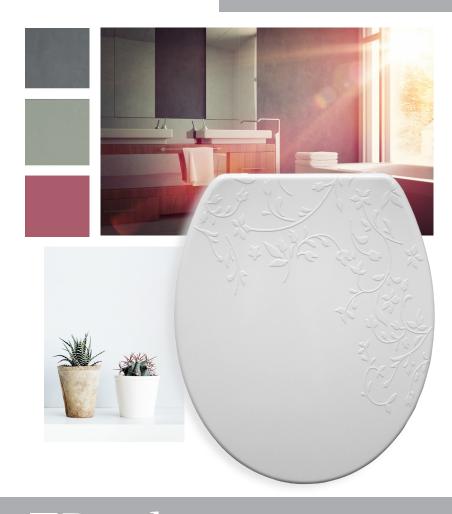

## FIORE Silentium® take off #2020tl 000

The Fiore Silentium<sup>®</sup> Take Off is a modern sculptured seat that gives a stylish look to your bathroom. Carefully crafted, the floral pattern complements many different bathroom décors, from "minimalist white" to "modern natural." The sculptured pattern is complemented by the slim design of the universal-shaped ring and cover. Made from Durolux<sup>®</sup> thermoset plastic, the longlasting seat will not scratch with standard use and offers a ceramic-like shine. The stainless steel hinges take off for easy cleaning and feature Silentium<sup>®</sup> which helps your seat close softly, preventing slamming and pinched fingers.