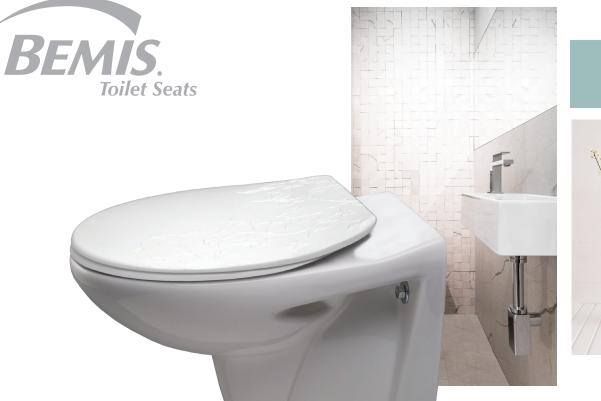

## FIORE Silentium® take off #2020tl 000

The Fiore Silentium<sup>®</sup> Take Off is a modern sculptured seat that gives a stylish look to your bathroom. Carefully crafted, the floral pattern complements many different bathroom décors, from "minimalist white" to "modern natural." The sculptured pattern is complemented by the slim design of the universal-shaped ring and cover. Made from Durolux<sup>®</sup> thermoset plastic, the longlasting seat will not scratch with standard use and offers a ceramic-like shine. The stainless steel hinges take off for easy cleaning and feature Silentium<sup>®</sup> which helps your seat close softly, preventing slamming and pinched fingers.