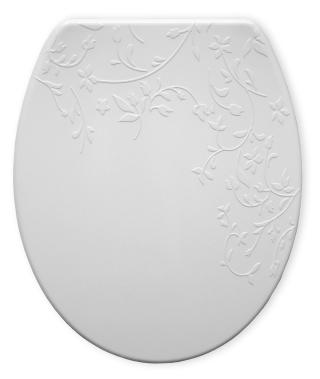

## FIORE Silentium® take off #2020tl 000

The Fiore Silentium<sup>®</sup> Take Off is a modern sculptured seat that gives a stylish look to your bathroom. Carefully crafted, the floral pattern complements many different bathroom décors, from "minimalist white" to "modern natural." The sculptured pattern is complemented by the slim design of the universal-shaped ring and cover. Made from Durolux<sup>®</sup> thermoset plastic, the longlasting seat will not scratch with standard use and offers a ceramic-like shine. The stainless steel hinges take off for easy cleaning and feature Silentium<sup>®</sup> which helps your seat close softly, preventing slamming and pinched fingers.