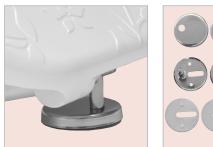

Heat Resistant - high resistance to burns and flames.

- · Adjustable stainless steel hinges
- Fits majority of manufacturers' universal shaped pans