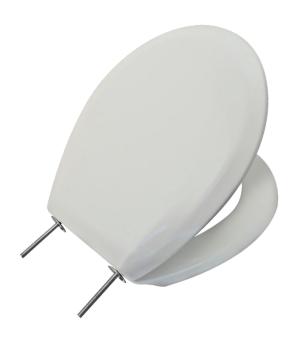

## BARLETTA #2200STX

The Barletta is designed for universal pans. Made from Durolux® thermoset plastic, this seat is long-lasting and offers a ceramic-like shine. The stainless steel hinges provide superior strength and install easily.

## SEAT FEATURES

Scratch Resistant - made from hard, Durolux® material that resists scratches

Heat Resistant - High resistance to burns and flames.

- Long-lasting Durolux® thermoset plastic offers a ceramic-like
- · Fixed stainless steel hinges
- Fits majority of manufacturers' universal shaped pans