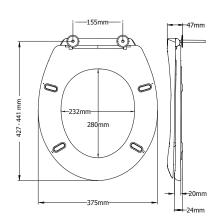

## SEAT DIMENSIONS

- Individual Seat Weight: 1.40 kg
- 7 seats per master carton