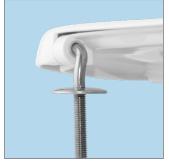

## SEAT FEATURES

Scratch Resistant - made from hard, Durolux® material that resists scratches

Heat Resistant - High resistance to burns and flames.

- Long-lasting Durolux® thermoset plastic offers a ceramic-like
- · Fixed stainless steel hinges
- Fits majority of manufacturers' universal shaped pans