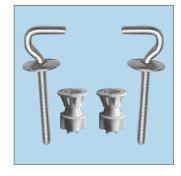

## SEAT FEATURES

Scratch Resistant - made from hard, Durolux® material that resists scratches

Heat Resistant - High resistance to burns and flames.

- Long-lasting Durolux® thermoset plastic offers a ceramic-like
- · Fixed stainless steel hinges
- Fits majority of manufacturers' universal shaped pans