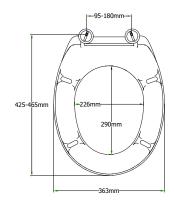

## SEAT DIMENSIONS

- Individual Seat Weight: 1.80 kg
- 7 seats per master carton