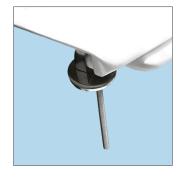

## #2201SE

The Caserta is designed for universal pans. Made from Durolux® thermoset plastic, this seat is long-lasting and offers a ceramic-like shine. The stainless steel hinges are equipped with slow close preventing slamming and pinched fingers. The take off function allows easy removal for convenient cleaning. The hinges are adjustable to achieve a perfect fit to your pan.

Heat Resistant - High resistance to burns and flames.

- Long-lasting Durolux® thermoset plastic offers a ceramic-like
- · Adjustable stainless steel hook hinges
- Fits majority of manufacturers' universal shaped pans