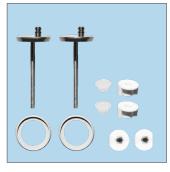

## SEAT FEATURES

Slow Close - slowly and quietly closes to prevent slamming and pinched fingers

Take Off - remove seat for easy cleaning and replacement

Scratch Resistant - made from hard, Durolux® material that resists scratches

Heat Resistant - High resistance to burns and flames.

- Long-lasting Durolux® thermoset plastic offers a ceramic-like
- · Adjustable stainless steel hook hinges
- Fits majority of manufacturers' universal shaped pans