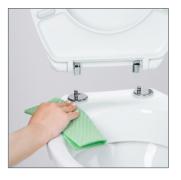

## SEAT FEATURES

Slow Close - slowly and quietly closes to prevent slamming and pinched fingers

Take Off - remove seat for easy cleaning and replacement

Scratch Resistant - made from hard, Durolux® material that resists scratches