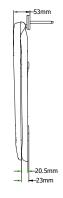

## SEAT DIMENSIONS

- Individual Seat Weight: 1.80 kg
- 7 seats per master carton