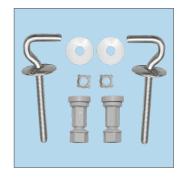

## # 2 2 0 1 S T X U

The Aversa Ultra-Fix™ is designed for universal pans and features stainless steel hinges which provide superior strength. Made from thermoset plastic, this seat is long-lasting and offers a ceramic-like shine. The patented Ultra-Fix™ hinge fixing system ensures a perfectly tight installation. The lower portion of the nut shears off when the proper tightness is reached, so you cannot over-tighten.

#### SEAT FEATURES

Ultra-Fix™ - patented fixing system that will not loosen! Simple, "no mess" installation ensures your seat stays tight on the pan.

Scratch Resistant - made from hard, Durolux® material that resists scratches.

# **Bemis Ultra-Fix™**

The patented hinge fixing system that does not loosen.

**Easy:** 

One-piece integrated nut