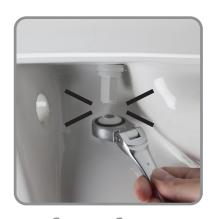

AT DIMENSIONS

• Individual seat weight: 1.80 kg

• 7 seats per master carton











# **Bemis Ultra-Fix™**

The patented hinge fixing system that does not loosen.

**Easy:** 

One-piece integrated nut

### **Fast:**

No hassle with glue or adhesives

#### **Secure:**

When the nuts shear off, the seat stays tight

## **Effective:**

This tried and tested solution will eliminate costly call-backs for loose toilet seats

Unique finned bushing prevents shifting in toilet pan mounting holes



Nut snaps off at precise tightness to lock down the seat!

# **Installation is Fast & Easy:**

When fitted correctly, the seat will not slip, wobble or shift on the pan. This simple fixing system installs in three basic steps -- no glue required!



**Finger Tighten** 



**Tighten with Spanner** 



**Snap to Secure**