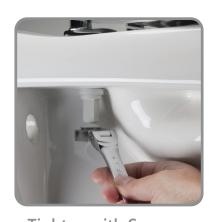

versal shaped pans



#### SEAT DIMENSIONS

• Individual seat weight: 1.80 kg

• 7 seats per master carton











# **Bemis Ultra-Fix™**

The patented hinge fixing system that does not loosen.

**Easy:** 

One-piece integrated nut

### **Fast:**

No hassle with glue or adhesives

#### **Secure:**

When the nuts shear off, the seat stays tight

## **Effective:**

This tried and tested solution will eliminate costly call-backs for loose toilet seats

Unique finned bushing prevents shifting in toilet pan mounting holes



Nut snaps off at precise tightness to lock down the seat!

# **Installation is Fast & Easy:**

When fitted correctly, the seat will not slip, wobble or shift on the pan. This simple fixing system installs in three basic steps -- no glue required!



**Finger Tighten** 



**Tighten with Spanner** 



**Snap to Secure**