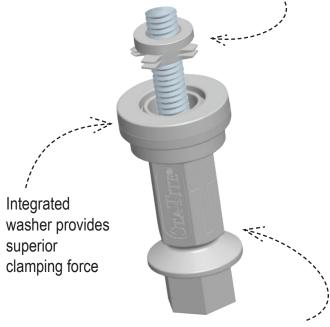

# **Bemis Ultra-Fix™**

The patented hinge fixing system that does not loosen.

**Easy:** 

One-piece integrated nut

#### **Secure:**

When the nuts shear off, the seat stays tight

## **Effective:**

This tried and tested solution will eliminate costly call-backs for loose toilet seats

Unique finned bushing prevents shifting in toilet pan mounting holes

Nut snaps off at precise tightness to lock down the seat!