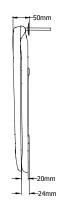

#### SEAT DIMENSIONS

• Individual seat weight: 1.80 kg

• 7 seats per master carton