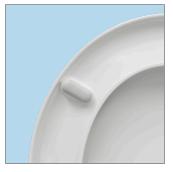

## **Effective:**

This tried and tested solution will eliminate costly call-backs for loose toilet seats

Unique finned bushing prevents shifting in toilet pan mounting holes

Nut snaps off at precise tightness to lock down the seat!