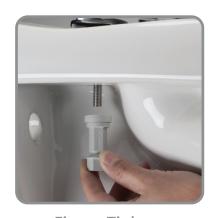

# **Installation is Fast & Easy:**

When fitted correctly, the seat will not slip, wobble or shift on the pan. This simple fixing system installs in three basic steps -- no glue required!

**Finger Tighten** 