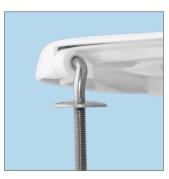

# **Bemis Ultra-Fix™**

The patented hinge fixing system that does not loosen.

**Easy:** 

One-piece integrated nut

#### **Secure:**

When the nuts shear off, the seat stays tight

## **Effective:**

This tried and tested solution will eliminate costly call-backs for loose toilet seats

Unique finned bushing prevents shifting in toilet pan mounting holes

Nut snaps off at precise tightness to lock down the seat!