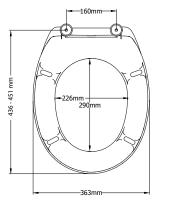

#### SEAT DIMENSIONS

• Individual seat weight: 1.80 kg

• 7 seats per master carton