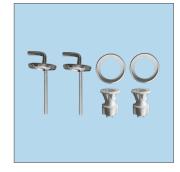

## SEAT FEATURES

Scratch Resistant - made from hard, Durolux® material that resists scratches

Heat Resistant - High resistance to burns and flames.

- Long-lasting Durolux® thermoset plastic offers a ceramic-like
- · Adjustable stainless steel hook hinges
- Fits majority of manufacturers' universal shaped pans