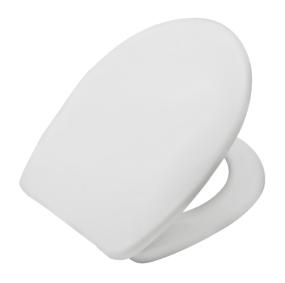

## #2202ST 00

The Potenza is made from Durolux® thermoset plastic, this seat is long-lasting and offers a ceramic-like shine. The stainless steel hinges provide superior strength and install easily.

## SEAT FEATURES

Scratch Resistant - made from hard, Durolux® material that resists scratches

Heat Resistant - High resistance to burns and flames.

- Long-lasting Durolux® thermoset plastic offers a ceramic-like
- · Adjustable stainless steel hook hinges
- Fits majority of manufacturers' universal shaped pans