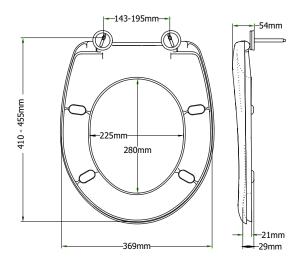

## SEAT DIMENSIONS

- Individual Seat Weight: 1.80 kg
- 7 seats per master carton