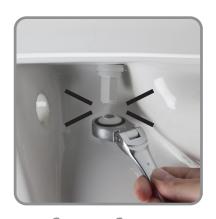

# **Installation is Fast & Easy:**

When fitted correctly, the seat will not slip, wobble or shift on the pan. This simple fixing system installs in three basic steps -- no glue required!

**Finger Tighten** 

**Tighten with Spanner** 

**Snap to Secure** 