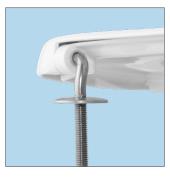

# **Bemis Ultra-Fix™**

The patented hinge fixing system that does not loosen.

**Easy:** 

One-piece integrated nut

# **Installation is Fast & Easy:**

When fitted correctly, the seat will not slip, wobble or shift on the pan. This simple fixing system installs in three basic steps -- no glue required!

**Finger Tighten** 

**Tighten with Spanner** 

**Snap to Secure** 