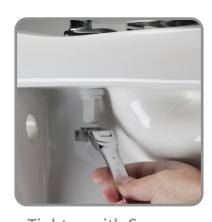

# **Installation is Fast & Easy:**

When fitted correctly, the seat will not slip, wobble or shift on the pan. This simple fixing system installs in three basic steps -- no glue required!

**Finger Tighten** 

**Tighten with Spanner** 

**Snap to Secure** 