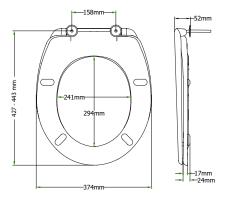

#### SEAT DIMENSIONS

- Individual seat weight: 2.0 kg
- 7 seats per master carton