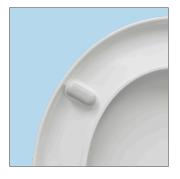

### **Effective:**

This tried and tested solution will eliminate costly call-backs for loose toilet seats

Unique finned bushing prevents shifting in toilet pan mounting holes

Nut snaps off at precise tightness to lock down the seat!