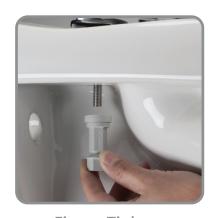

# **Installation is Fast & Easy:**

When fitted correctly, the seat will not slip, wobble or shift on the pan. This simple fixing system installs in three basic steps -- no glue required!

**Finger Tighten** 

**Tighten with Spanner** 

**Snap to Secure** 