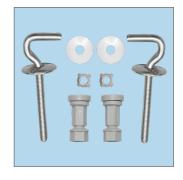

# **Bemis Ultra-Fix™**

The patented hinge fixing system that does not loosen.

**Easy:** 

One-piece integrated nut

# **Installation is Fast & Easy:**

When fitted correctly, the seat will not slip, wobble or shift on the pan. This simple fixing system installs in three basic steps -- no glue required!

**Finger Tighten** 

**Tighten with Spanner** 

**Snap to Secure** 