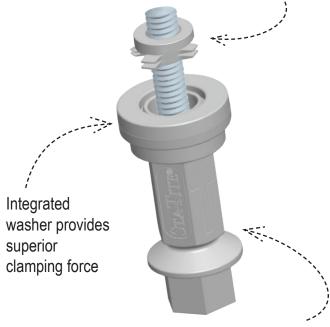

# **Bemis Ultra-Fix™**

The patented hinge fixing system that does not loosen.

**Easy:** 

One-piece integrated nut

### **Effective:**

This tried and tested solution will eliminate costly call-backs for loose toilet seats

Unique finned bushing prevents shifting in toilet pan mounting holes

Nut snaps off at precise tightness to lock down the seat!