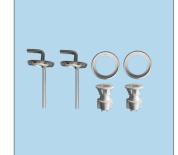

SEAT FEATURES

- Adjustable stainless steel hook hinges
- Fits majority of manufacturers' universal shaped pans