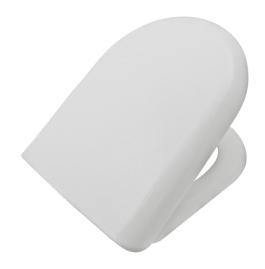

## TARANTO #2213ST 000

The Taranto is made from Durolux<sup>®</sup> thermoset plastic, this seat is long-lasting and offers a ceramic-like shine. The stainless steel hinges provide superior strength and install easily.