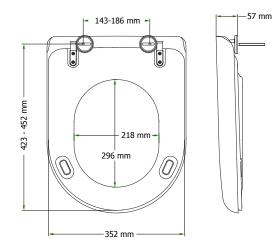

## SEAT DIMENSIONS

- Individual Seat Weight: 2.55 kg
- 7 seats per master carton