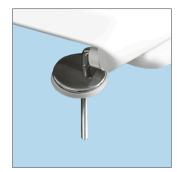

SEAT FEATURES

- Adjustable stainless steel hook hinges
- Fits majority of manufacturers' universal shaped pans