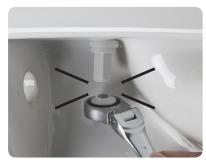

### **Installation is Fast & Easy:**

1) Finger Tighten

2) Tighten with Spanner

3) Snap to Secure