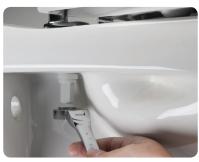

### **Installation is Fast & Easy:**

1) Finger Tighten

2) Tighten with Spanner

3) Snap to Secure