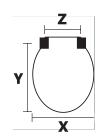

#### WEIGHTS & DIMENSIONS

- Individual Seat Weight: 1.15 kg
- 6 seats per master carton

X: 370 mm

Y: 435 mm

Z: 155 mm