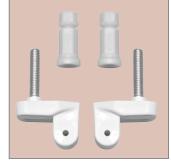

# STA-TITE®

Are you tired of a loose toilet seat?

Unique finned bushing prevents shifting in toilet pan mounting holes

Nut shears off at precise tightness every time to lock down seat!

## Easy:

One-piece integrated nut