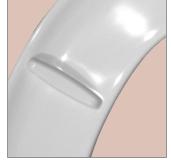

# STA-TITE®

Are you tired of a loose toilet seat?

Unique finned bushing prevents shifting in toilet pan mounting holes

Nut shears off at precise tightness every time to lock down seat!

#### Secure:

When the nuts shear off, the seat stays tight