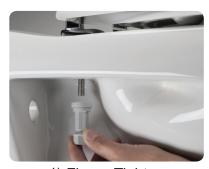

### **Installation is Fast & Easy:**

1) Finger Tighten

2) Tighten with Spanner

3) Snap to Secure