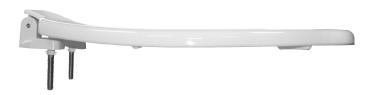

# STA-TITE®

Are you tired of a loose toilet seat?

Unique finned bushing prevents shifting in toilet pan mounting holes

Nut shears off at precise tightness every time to lock down seat!

#### Secure:

When the nuts shear off, the seat stays tight