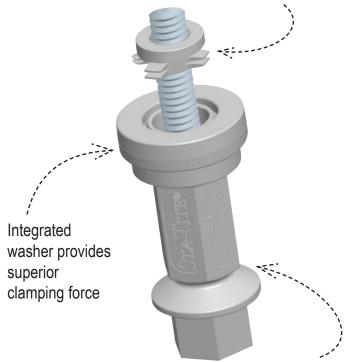

# STA-TITE®

Are you tired of a loose toilet seat?

Unique finned bushing prevents shifting in toilet pan mounting holes

Nut shears off at precise tightness every time to lock down seat!

## Easy:

One-piece integrated nut

#### Secure:

When the nuts shear off, the seat stays tight