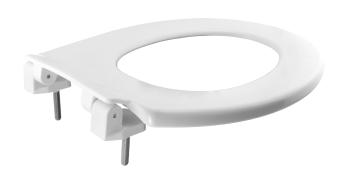

The Kensey STA-TITE® is designed for universal pans and is made from durable, Tecnoplast™ thermoplastic material. It has special Hybrid Hinges™ that combine the benefits of both stainless steel and thermoplastic to provide a commercial-grade hinge. This seat also features STA-TITE®: the patented fixing system that always stays tight and takes the guesswork out of installation. The lower portion of the nut shears off when the proper tightness is reached, so you cannot over-tighten.

#### SEAT FEATURES

STA-TITE® - patented fixing system that will not loosen! Simple, "no mess" installation ensures your seat stays tight on the pan

Virtually Unbreakable - made from Tecnoplast™ material that provides superior durability

Recyclable - made from Tecnoplast™ material that is 100% recyclable

- Tecnoplast™ thermoplastic offers superior durability
- · Fixed hybrid hinges
- Fits majority of manufacturers' universal shaped pans