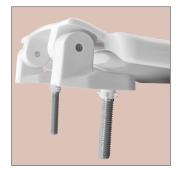

# STA-TITE®

Are you tired of a loose toilet seat?

Unique finned bushing prevents shifting in toilet pan mounting holes

Nut shears off at precise tightness every time to lock down seat!

#### Secure:

When the nuts shear off, the seat stays tight