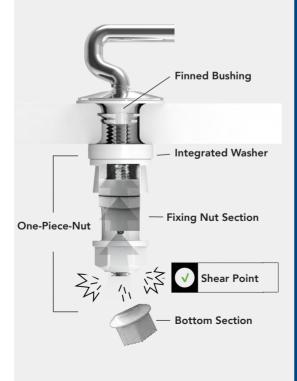

The patented BEMIS Ultra-Fix® toilet seat fastening system was developed to withstand high pressure and preventing loosening.

**Easy installation** 

Fast fixing

**Never loosens** 

No return calls

- The finned bushing eliminates the gap in the toilet mounting hole, preventing hinge movement.
  - The one-piece fixing nut is corrosion resistant and developed to resist high pressure.
- The nut snaps off at the optimum tightening torque creating the perfect clamping force and a seat that does not loosen.
- Bemis toilet seats with the Ultra-Fix® hinge fixing system have gone through vigorous testing, and hold strong and stay tight longer than any other seat.