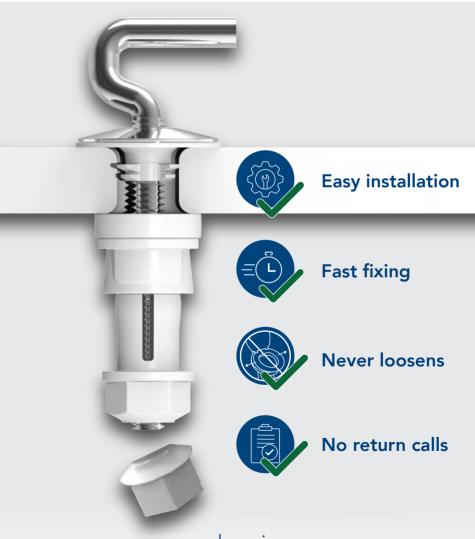

The patented BEMIS Ultra-Fix® toilet seat fastening system was developed to withstand high pressure and preventing loosening.

**Easy installation** 

Fast fixing

**Never loosens** 

No return calls

- The finned bushing eliminates the gap in the toilet mounting hole, preventing hinge movement.
  - The one-piece fixing nut is corrosion resistant and developed to resist high pressure.
- The nut snaps off at the optimum tightening torque creating the perfect clamping force and a seat that does not loosen.
- Bemis toilet seats with the Ultra-Fix® hinge fixing system have gone through vigorous testing, and hold strong and stay tight longer than any other seat.