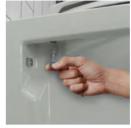

The patented BEMIS Ultra-Fix® toilet seat fastening system was developed to withstand high pressure and preventing loosening.

**Easy installation** 

Fast fixing

**Never loosens** 

No return calls

- The finned bushing eliminates the gap in the toilet mounting hole, preventing hinge movement.
  - The one-piece fixing nut is corrosion resistant and developed to resist high pressure.
- The nut snaps off at the optimum tightening torque creating the perfect clamping force and a seat that does not loosen.
- Bemis toilet seats with the Ultra-Fix® hinge fixing system have gone through vigorous testing, and hold strong and stay tight longer than any other seat.