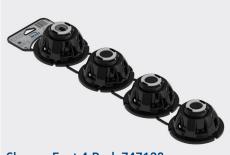

# **BEMIS SHOWER FEET** & ACCESSORIES

Shower Feet 4-Pack 747128

Riser 4-Pack 747140

# **BEMIS SHOWER FEET** & ACCESSORIES

Introducing Bemis shower tray feet, redefining precision and stability in shower tray installations. With adjustable heights from 53 to 93 mm and an optional extention up to a height of 178 mm, these feet guarantee seamless adjustments even in restricted visibility.

Featuring a large, ergonomic nut for effortless fine-tuning and a non-slip pad for secure tray support, Bemis sets a new standard for reliable and comfortable shower installations

### **FITS LOW TRAYS**

With a minimum height of only 53 mm these feet can be used under all modern low shower trays.

**EXTENDABLE HEIGHT** 

Need that extra bit of height? Extend the maximum height up to 178 mm with the easy click-on riser.