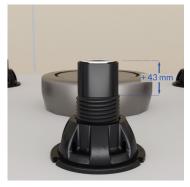

### **FITS LOW TRAYS**

With a minimum height of only 53 mm these feet can be used under all modern low shower trays.

**EXTENDABLE HEIGHT** 

Need that extra bit of height? Extend the maximum height up to 178 mm with the easy click-on riser.