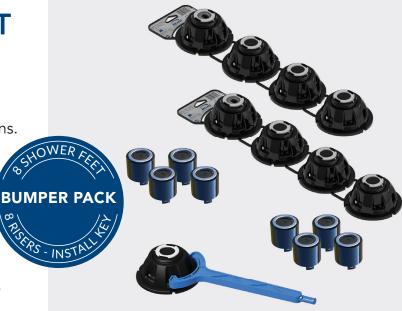

# **BEMIS SHOWER FEET** & ACCESSORIES

Shower Feet 4-Pack 747128

Riser 4-Pack 747140

# **BEMIS SHOWER FEET** & ACCESSORIES

Introducing Bemis shower tray feet, redefining precision and stability in shower tray installations. With adjustable heights from 53 to 93 mm and an optional extention up to a height of 178 mm, these feet guarantee seamless adjustments even in restricted visibility.