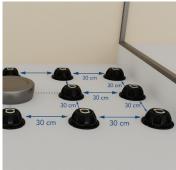

SECURE INSTALLATION

The soft, non-slip top provides extra stability during installation. It's recommended to maintain a distance of 30 cm between each shower tray foot for optimal support.