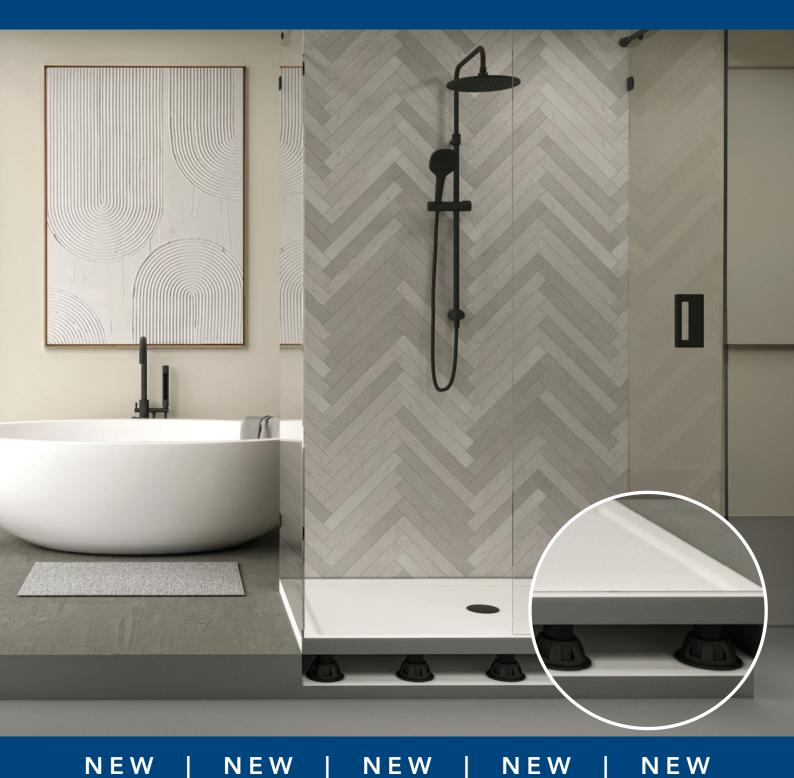

# **BEMIS SHOWER FEET** & ACCESSORIES

Shower Feet 4-Pack 747128

Riser 4-Pack 747140

# **BEMIS SHOWER FEET** & ACCESSORIES

Introducing Bemis shower tray feet, redefining precision and stability in shower tray installations. With adjustable heights from 53 to 93 mm and an optional extention up to a height of 178 mm, these feet guarantee seamless adjustments even in restricted visibility.