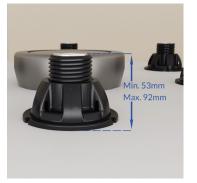

# **BEMIS SHOWER FEET** & ACCESSORIES

Introducing Bemis shower tray feet, redefining precision and stability in shower tray installations. With adjustable heights from 53 to 93 mm and an optional extention up to a height of 178 mm, these feet guarantee seamless adjustments even in restricted visibility.

### **FITS LOW TRAYS**

With a minimum height of only 53 mm these feet can be used under all modern low shower trays.

**EXTENDABLE HEIGHT** 

Need that extra bit of height? Extend the maximum height up to 178 mm with the easy click-on riser.