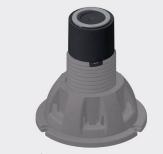

#### ADJUST UNDER LOAD

Easy to adjust under load, thanks to the tightening nut and adjustment key you can adjust even the hard to access corners.